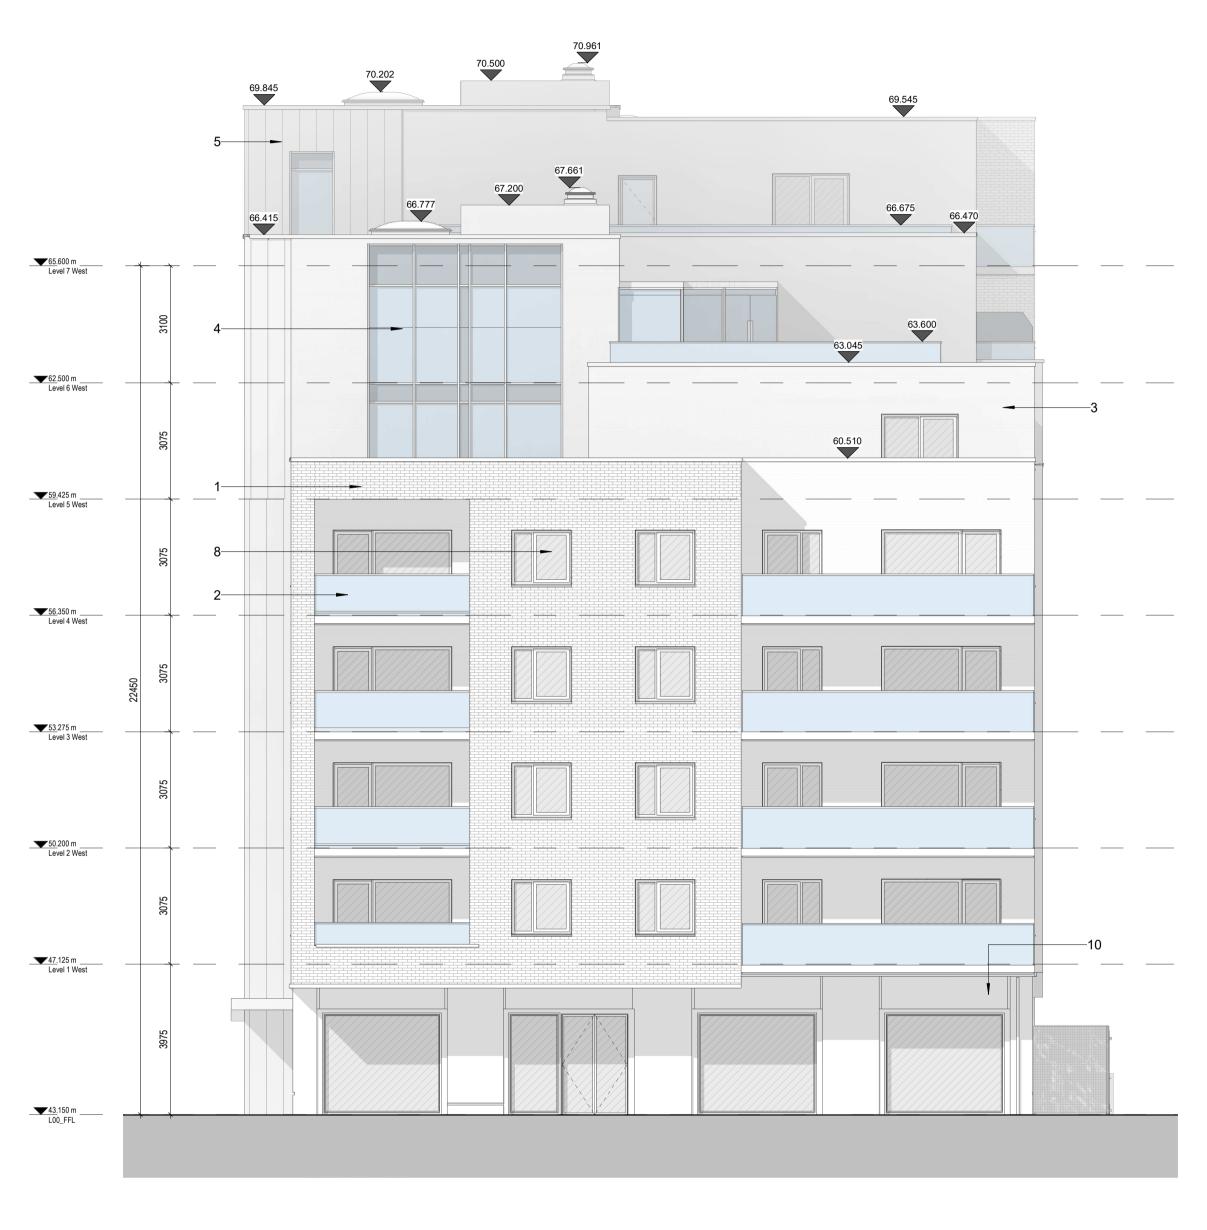

## **DESIGN INTENT** DRAWING

Material Legend

- 1 Oatmeal Brickwork
- 2 Glazed balustrade with power-coated metal
- handrails 3 Grey Brickwork 4 Powder Coated Aluminium Double Glazed
- Curtain Wall

- 5 Zinc Standing Seam Cladding 6 Powder Coated Pressed Metal Coping Detail 7 Powder Coated Pressed Metal 8 Powder Coated Aluminium Double Glazed

- Windows 9 Render Finishing Off White 10 Selected Limestone 11 Obscure Back-Painted Glazing
- 12 Charcoal Brickwork

| Rev                                  | Description                             | Date | Dr<br>by | App by |
|--------------------------------------|-----------------------------------------|------|----------|--------|
| Project S                            | Stage                                   |      |          | 1      |
| PLANNING                             |                                         |      |          |        |
| Client:                              |                                         |      |          |        |
| Eastwise Construction Swords Limited |                                         |      |          |        |
| Project:                             |                                         |      |          |        |
|                                      | eld Place<br>ds Road, Whiteball, Dublin | ٥    |          |        |