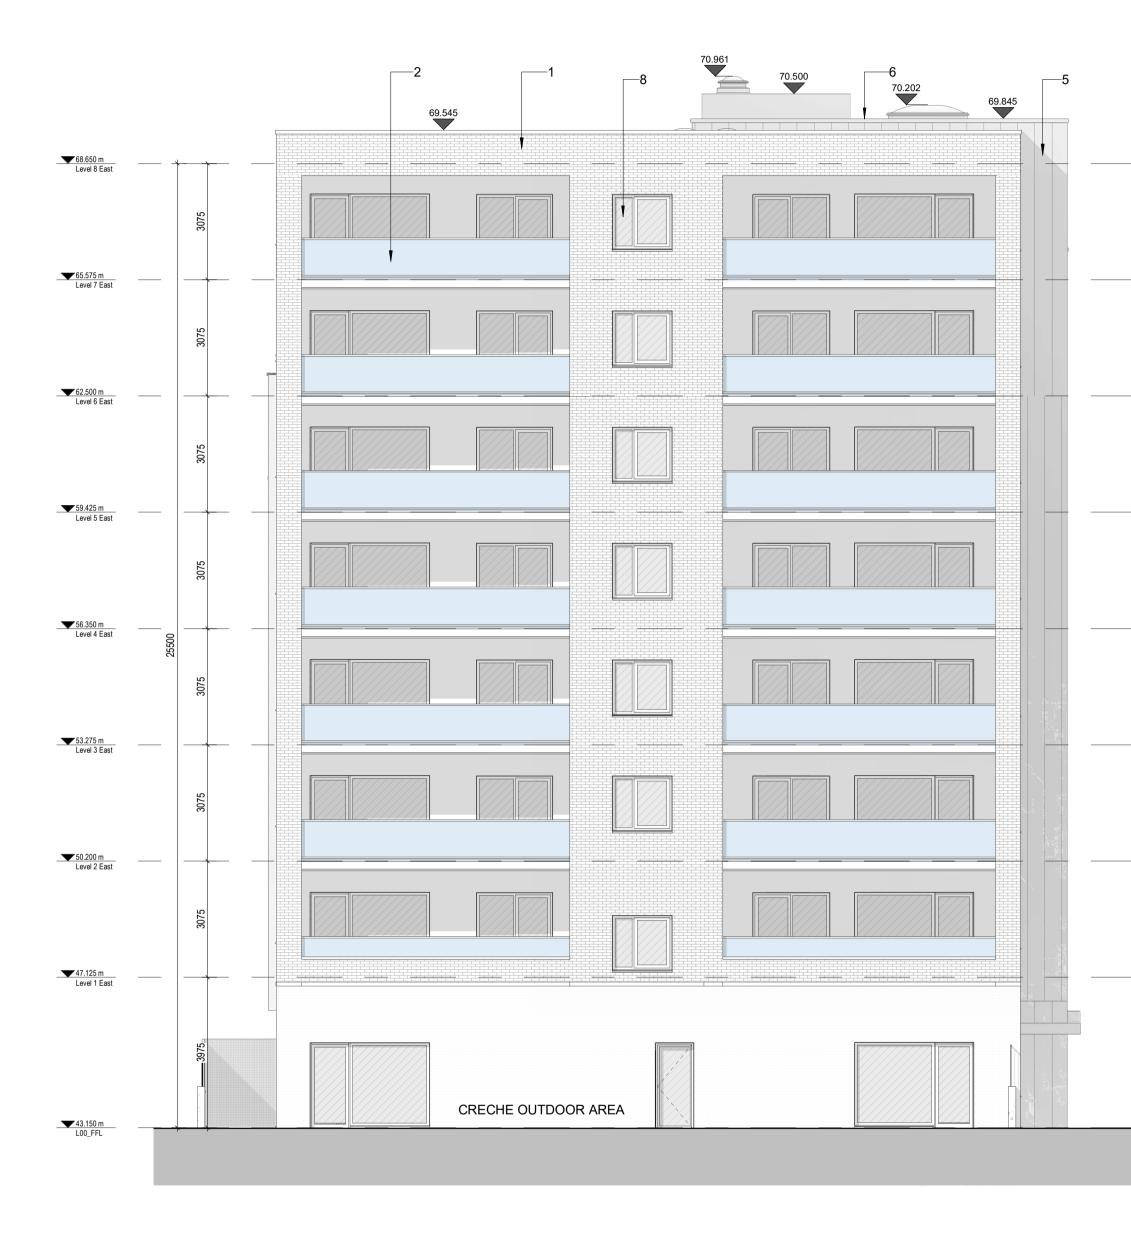

1 GA - East Elevation 1 : 100

THE COPYRIGHT OF THIS DRAWING IS VESTED WITH C+W O'BRIEN LTD AND MUST NOT BE COPIED OR REPRODUCED WITHOUT THE CONSENT OF THE COMPANY.

FIGURED DIMENSIONS ONLY TO BE TAKEN FROM THIS DRAWING. DO NOT SCALE. ALL CONTRACTORS MUST VISIT THE SITE AND BE RESPONSIBLE FOR CHECKING ALL SETTING OUT DIMENSIONS AND NOTIFYING THE ARCHITECT OF ANY DISCREPANCIES PRIOR TO ANY MANUFACTURE OR CONSTRUCTION WORK.

## **DESIGN INTENT** DRAWING

Material Legend

- 1 Oatmeal Brickwork
- 2 Glazed balustrade with power-coated metal
- handrails 3 Grey Brickwork 4 Powder Coated Aluminium Double Glazed
- Curtain Wall

- 5 Zinc Standing Seam Cladding 6 Powder Coated Pressed Metal Coping Detail 7 Powder Coated Pressed Metal 8 Powder Coated Aluminium Double Glazed

- Windows 9 Render Finishing Off White 10 Selected Limestone 11 Obscure Back-Painted Glazing
- 12 Charcoal Brickwork

| Rev                                  | Description                             | Date | Dr<br>by | App by |
|--------------------------------------|-----------------------------------------|------|----------|--------|
| Project S                            | Stage                                   |      |          | 1      |
| PLANNING                             |                                         |      |          |        |
| Client:                              |                                         |      |          |        |
| Eastwise Construction Swords Limited |                                         |      |          |        |
| Project:                             |                                         |      |          |        |
|                                      | eld Place<br>ds Road, Whiteball, Dublin | ٥    |          |        |